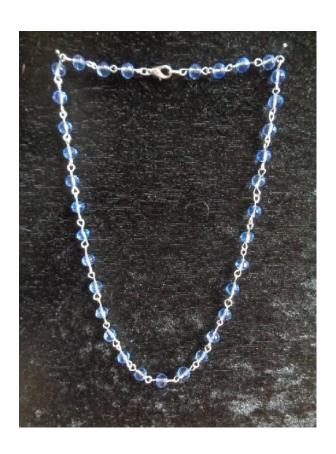

Royal blue crystals and silver tone with lobster clasp.

£6.00

4x6mm crystals

Royal blue crystals and gold tone with lobster clasp.

£6.00

4x6mm crystals

Purple crystals and black tone with lobster clasp.

£6.00

4x6mm crystals

Half metallic blue and clear crystals and black tone with lobster clasp.

£6.00

4x6mm crystals

Light blue crystals and silver tone with lobster clasp.

£6.00

4x6mm crystals