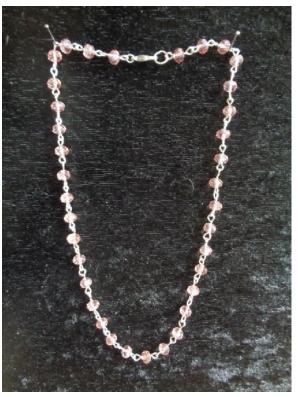

## <u>Link Necklaces</u> Postage and Gift wrap option available

White glass pearl, bronze tone necklace with lobster clasp.

£6.00

6mm glass pearls

Pink crystals and silver tone with lobster clasp.

£6.00

4x6mm crystal size