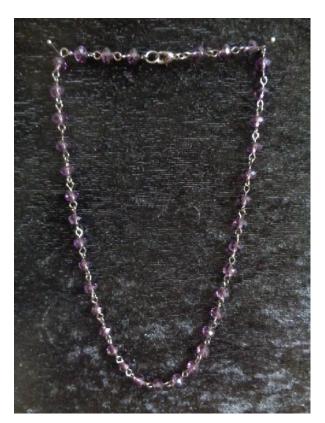

Royal blue crystals and silver tone with lobster clasp.

£6.00

4x6mm crystals

Royal blue crystals and gold tone with lobster clasp.

£6.00

4x6mm crystals

Purple crystals and black tone with lobster clasp.

£6.00