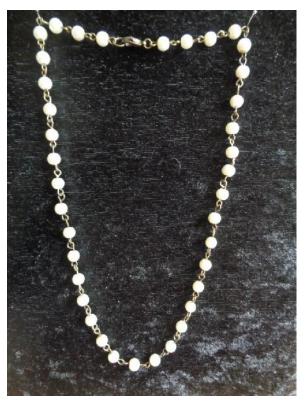

## <u>Link Necklaces</u> Postage and Gift wrap option available

White glass pearl, bronze tone necklace with lobster clasp.

£6.00

6mm glass pearls

Pink crystals and silver tone with lobster clasp.

£6.00

4x6mm crystal size