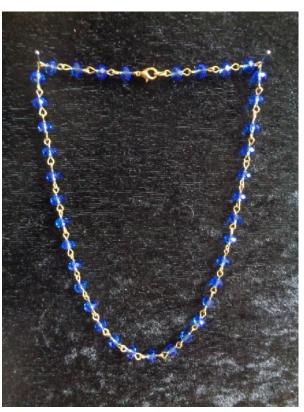

Royal blue crystals and silver tone with lobster clasp.

£6.00

4x6mm crystals

Royal blue crystals and gold tone with lobster clasp.

£6.00

4x6mm crystals

Purple crystals and black tone with lobster clasp.

£6.00