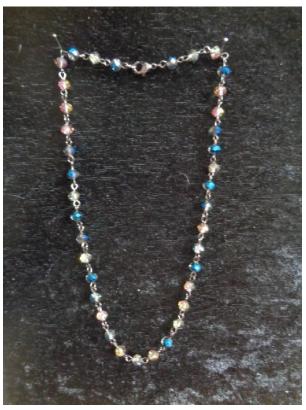

4x6mm crystals

Half metallic blue and clear crystals and black tone with lobster clasp.

£6.00

4x6mm crystals

Light blue crystals and silver tone with lobster clasp.

£6.00

4x6mm crystals