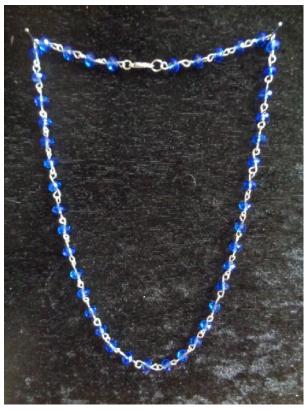

Royal blue crystals and silver tone with lobster clasp.

£6.00

4x6mm crystals

Royal blue crystals and gold tone with lobster clasp.

£6.00

4x6mm crystals

Purple crystals and black tone with lobster clasp.

£6.00