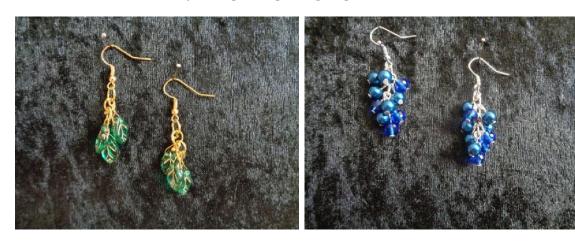

## ${\it Gift\ wrap\ and\ postage\ option\ available}$

Emerald Green Glass Leaf earrings

£4.00

Dark Blue Glass pearls & Crystals £3.50

Pink Glass pearl & Crystal Grape bunch £3.50

Purple Glass pearl & Crystal Grape bunch £3.50