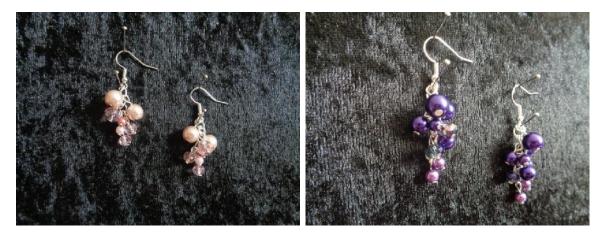

## ${\it Gift\ wrap\ and\ postage\ option\ available}$

Emerald Green Glass Leaf earrings

£4.00

Dark Blue Glass pearls & Crystals £3.50

Pink Glass pearl & Crystal Grape bunch £3.50

Purple Glass pearl & Crystal Grape bunch £3.50