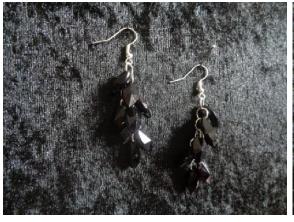

White Glass pearl Grape bunch

Aqua Blue Glass pearl Grape bunch

Black acrylic long beads £4.00

Champagne crystal cluster black tone £3.50

Grape Purple glass pearls £3.50

Blue crystal cluster bronze tone £3.50