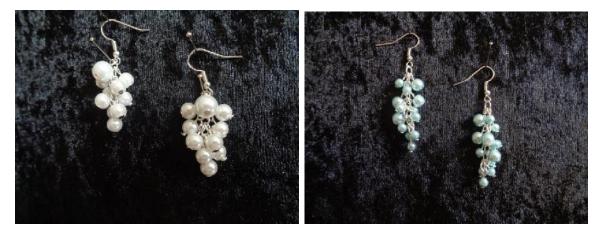

White Glass pearl Grape bunch

Aqua Blue Glass pearl Grape bunch

Black acrylic long beads £4.00

Champagne crystal cluster black tone £3.50

Grape Purple glass pearls £3.50

Blue crystal cluster bronze tone £3.50