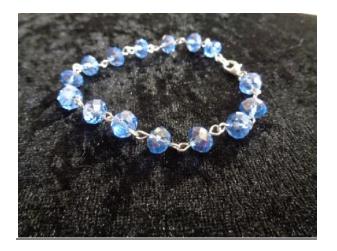

Bracelet £4.50.

Bright blue, crackle and white glass pearl multi crystal and bead. Lobster clasp.

6 x 8 mm and 6mm crystals and glass beads.

Bracelet £5.00

Light blue two tone and silver tone lobster clasp.