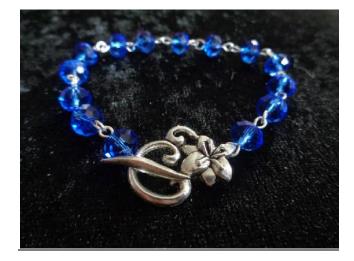

## Postage and Gift wrap option available

Royal blue and silver tone clasp.

6 x 8 mm crystals

Bracelet £4.50

Pink/ Purple and bronze toggle clasp.

6 x 8 mm crystals

Bracelet £4.50

Emerald green and gold tone lobster clasp.