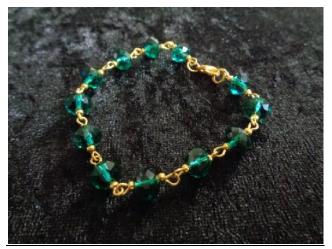

## Postage and Gift wrap option available

Royal blue and silver tone clasp.

6 x 8 mm crystals

Bracelet £4.50

Pink/ Purple and bronze toggle clasp.

6 x 8 mm crystals

Bracelet £4.50

Emerald green and gold tone lobster clasp.

6 x 8 mm crystal

Bracelet £4.50

Grey two tone and bronze heart clasp.

6 x 8 mm crystals

Bracelet £4.50

Grey/ clear and back toggle clasp.

6 x 8 mm crystals.

Bracelet £ 4.50