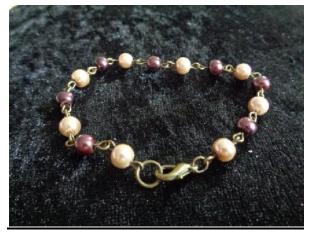

Rich brown and caramel cream glass pearls with bronze lobster clasp.

6mm glass pearls.

£4.00

White glass pearl and gold tone, lobster clasp.

6mm glass pearls.

£4.00