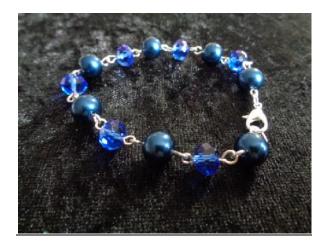

6 x 8 mm crystals.

£4.50.

Royal blue and gold tone lobster clasp.

4 x 6 mm crystals

£4.50

Royal blue crystals and dark blue glass pearls. Lobster clasp.

6 x 8mm crystals and 8mm glass pearls.

Bracelet £4.00