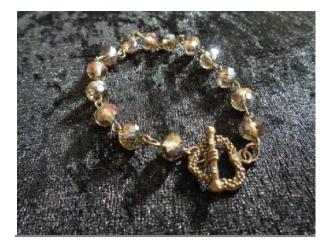

6 x 8 mm crystal

Bracelet £4.50

Grey two tone and bronze heart clasp.

6 x 8 mm crystals

Bracelet £4.50

Grey/ clear and back toggle clasp.

6 x 8 mm crystals.

Bracelet £ 4.50

Fire red and gold tone lobster clasp.

6 x 8 mm crystals.

Bracelet £4.50

Bright blue and silver bead. Lobster clasp.

6 x 8 mm crystals.

Bracelet £4.50

Royal blue two tone and gold tone beads and rose clasp.

6 x 8 mm crystals.