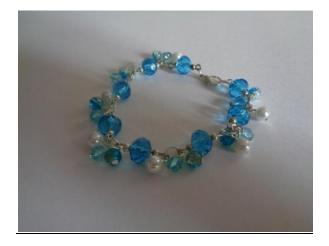

Bracelet £4.50.

Bright blue, crackle and white glass pearl multi crystal and bead. Lobster clasp.

6 x 8 mm and 6mm crystals and glass beads.

Bracelet £5.00

Light blue two tone and silver tone lobster clasp.