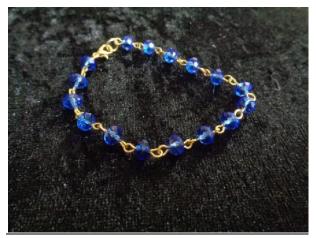

6 x 8 mm crystals.

£4.50.

Royal blue and gold tone lobster clasp.

4 x 6 mm crystals

£4.50

Royal blue crystals and dark blue glass pearls. Lobster clasp.

6 x 8mm crystals and 8mm glass pearls.

Bracelet £4.00