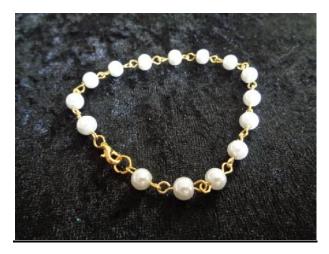

Rich brown and caramel cream glass pearls with bronze lobster clasp.

6mm glass pearls.

£4.00

White glass pearl and gold tone, lobster clasp.

6mm glass pearls.

£4.00