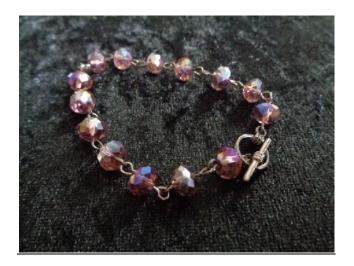

## Postage and Gift wrap option available

Royal blue and silver tone clasp.

6 x 8 mm crystals

Bracelet £4.50

Pink/ Purple and bronze toggle clasp.

6 x 8 mm crystals

Bracelet £4.50

Emerald green and gold tone lobster clasp.